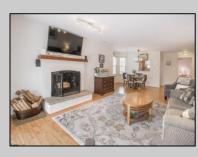

## COMMENTS

Welcome to Hunting Run... Beautiful and spacious 2 bedroom condo in the heart of Smithville. This corner unit offers an exeptional layout with 2 large bedrooms, open plan living room and dining area that opens to covered balcony. This unit also has an attic with pull down steps that provides a huge amount of storage space. The Smithville HOA fee includes use of 2 pools, gym, clubhouse, tennis courts, basketball courts and more. Water is also included in fee.

| PROPERTY DETAILS                     |                       |                             |                                  |
|--------------------------------------|-----------------------|-----------------------------|----------------------------------|
| Exterior<br>Vinyl                    | ParkingGarage<br>None | OtherRooms<br>Storage Attic | InteriorFeatures<br>Fireplace(s) |
| Heating<br>Forced Air<br>Gas-Natural | Cooling<br>Central    | HotWater<br>Gas             | Water<br>Public Water            |