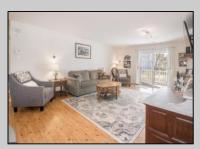

## COMMENTS

Welcome to Hunting Run... Beautiful and spacious 2 bedroom condo in the heart of Smithville. This corner unit offers an exeptional layout with 2 large bedrooms, open plan living room and dining area that opens to covered balcony. This unit also has an attic with pull down steps that provides a huge amount of storage space. The Smithville HOA fee includes use of 2 pools, gym, clubhouse, tennis courts, basketball courts and more. Water is also included in fee.