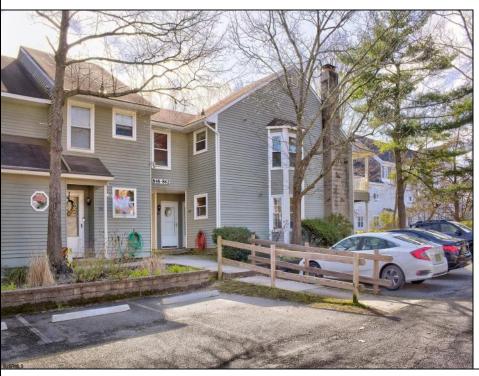

## **COMMENTS**

Welcome to Hunting Run... Beautiful and spacious 2 bedroom condo in the heart of Smithville. This corner unit offers an exeptional layout with 2 large bedrooms, open plan living room and dining area that opens to covered balcony. This unit also has an attic with pull down steps that provides a huge amount of storage space. The Smithville HOA fee includes use of 2 pools, gym, clubhouse, tennis courts, basketball courts and more. Water is also included in fee.