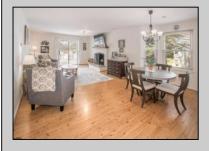

## **COMMENTS**

Welcome to Hunting Run... Beautiful and spacious 2 bedroom condo in the heart of Smithville. This corner unit offers an exeptional layout with 2 large bedrooms, open plan living room and dining area that opens to covered balcony. This unit also has an attic with pull down steps that provides a huge amount of storage space. The Smithville HOA fee includes use of 2 pools, gym, clubhouse, tennis courts, basketball courts and more. Water is also included in fee.