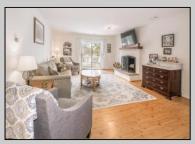

## **COMMENTS**

Welcome to Hunting Run... Beautiful and spacious 2 bedroom condo in the heart of Smithville. This corner unit offers an exeptional layout with 2 large bedrooms, open plan living room and dining area that opens to covered balcony. This unit also has an attic with pull down steps that provides a huge amount of storage space. The Smithville HOA fee includes use of 2 pools, gym, clubhouse, tennis courts, basketball courts and more. Water is also included in fee.