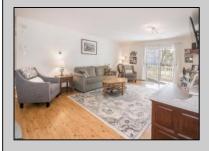

## **COMMENTS**

Welcome to Hunting Run... Beautiful and spacious 2 bedroom condo in the heart of Smithville. This corner unit offers an exeptional layout with 2 large bedrooms, open plan living room and dining area that opens to covered balcony. This unit also has an attic with pull down steps that provides a huge amount of storage space. The Smithville HOA fee includes use of 2 pools, gym, clubhouse, tennis courts, basketball courts and more. Water is also included in fee.