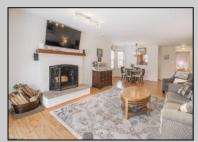

## **COMMENTS**

Welcome to Hunting Run... Beautiful and spacious 2 bedroom condo in the heart of Smithville. This corner unit offers an exeptional layout with 2 large bedrooms, open plan living room and dining area that opens to covered balcony. This unit also has an attic with pull down steps that provides a huge amount of storage space. The Smithville HOA fee includes use of 2 pools, gym, clubhouse, tennis courts, basketball courts and more. Water is also included in fee.

| TROI ERTI DE TAILO                   |                       |                             |                                  |
|--------------------------------------|-----------------------|-----------------------------|----------------------------------|
| Exterior<br>Vinyl                    | ParkingGarage<br>None | OtherRooms<br>Storage Attic | InteriorFeatures<br>Fireplace(s) |
| Heating<br>Forced Air<br>Gas-Natural | Cooling<br>Central    | HotWater<br>Gas             | Water<br>Public Water            |