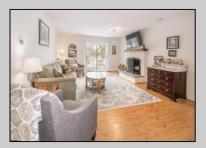

## **COMMENTS**

Welcome to Hunting Run... Beautiful and spacious 2 bedroom condo in the heart of Smithville. This corner unit offers an exeptional layout with 2 large bedrooms, open plan living room and dining area that opens to covered balcony. This unit also has an attic with pull down steps that provides a huge amount of storage space. The Smithville HOA fee includes use of 2 pools, gym, clubhouse, tennis courts, basketball courts and more. Water is also included in fee.