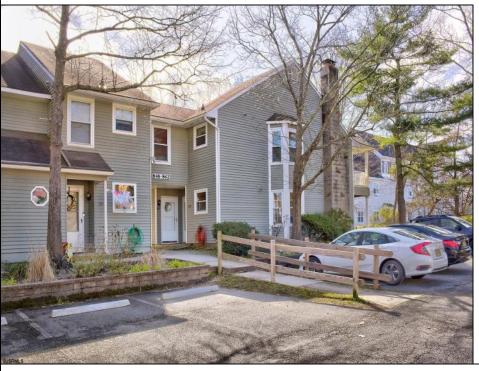

## **COMMENTS**

Welcome to Hunting Run... Beautiful and spacious 2 bedroom condo in the heart of Smithville. This corner unit offers an exeptional layout with 2 large bedrooms, open plan living room and dining area that opens to covered balcony. This unit also has an attic with pull down steps that provides a huge amount of storage space. The Smithville HOA fee includes use of 2 pools, gym, clubhouse, tennis courts, basketball courts and more. Water is also included in fee.