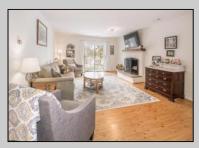

## **COMMENTS**

Welcome to Hunting Run... Beautiful and spacious 2 bedroom condo in the heart of Smithville. This corner unit offers an exeptional layout with 2 large bedrooms, open plan living room and dining area that opens to covered balcony. This unit also has an attic with pull down steps that provides a huge amount of storage space. The Smithville HOA fee includes use of 2 pools, gym, clubhouse, tennis courts, basketball courts and more. Water is also included in fee.