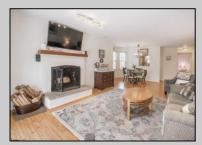

## **COMMENTS**

Welcome to Hunting Run... Beautiful and spacious 2 bedroom condo in the heart of Smithville. This corner unit offers an exeptional layout with 2 large bedrooms, open plan living room and dining area that opens to covered balcony. This unit also has an attic with pull down steps that provides a huge amount of storage space. The Smithville HOA fee includes use of 2 pools, gym, clubhouse, tennis courts, basketball courts and more. Water is also included in fee.

| TROI ERTI DETAILO                    |                       |                             |                                  |
|--------------------------------------|-----------------------|-----------------------------|----------------------------------|
| Exterior<br>Vinyl                    | ParkingGarage<br>None | OtherRooms<br>Storage Attic | InteriorFeatures<br>Fireplace(s) |
| Heating<br>Forced Air<br>Gas-Natural | Cooling<br>Central    | HotWater<br>Gas             | Water<br>Public Water            |