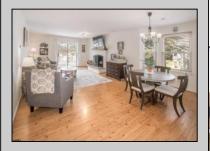

## **COMMENTS**

Welcome to Hunting Run... Beautiful and spacious 2 bedroom condo in the heart of Smithville. This corner unit offers an exeptional layout with 2 large bedrooms, open plan living room and dining area that opens to covered balcony. This unit also has an attic with pull down steps that provides a huge amount of storage space. The Smithville HOA fee includes use of 2 pools, gym, clubhouse, tennis courts, basketball courts and more. Water is also included in fee.