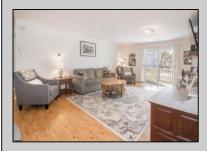

## **COMMENTS**

Welcome to Hunting Run... Beautiful and spacious 2 bedroom condo in the heart of Smithville. This corner unit offers an exeptional layout with 2 large bedrooms, open plan living room and dining area that opens to covered balcony. This unit also has an attic with pull down steps that provides a huge amount of storage space. The Smithville HOA fee includes use of 2 pools, gym, clubhouse, tennis courts, basketball courts and more. Water is also included in fee.