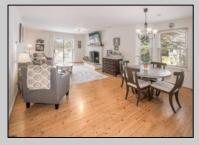

## **COMMENTS**

Welcome to Hunting Run... Beautiful and spacious 2 bedroom condo in the heart of Smithville. This corner unit offers an exeptional layout with 2 large bedrooms, open plan living room and dining area that opens to covered balcony. This unit also has an attic with pull down steps that provides a huge amount of storage space. The Smithville HOA fee includes use of 2 pools, gym, clubhouse, tennis courts, basketball courts and more. Water is also included in fee.