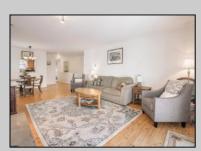

## **COMMENTS**

Welcome to Hunting Run... Beautiful and spacious 2 bedroom condo in the heart of Smithville. This corner unit offers an exeptional layout with 2 large bedrooms, open plan living room and dining area that opens to covered balcony. This unit also has an attic with pull down steps that provides a huge amount of storage space. The Smithville HOA fee includes use of 2 pools, gym, clubhouse, tennis courts, basketball courts and more. Water is also included in fee.