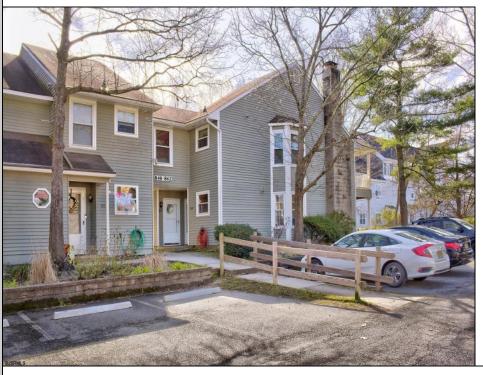

## **COMMENTS**

Welcome to Hunting Run... Beautiful and spacious 2 bedroom condo in the heart of Smithville. This corner unit offers an exeptional layout with 2 large bedrooms, open plan living room and dining area that opens to covered balcony. This unit also has an attic with pull down steps that provides a huge amount of storage space. The Smithville HOA fee includes use of 2 pools, gym, clubhouse, tennis courts, basketball courts and more. Water is also included in fee.