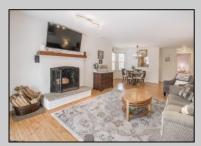

## **COMMENTS**

Welcome to Hunting Run... Beautiful and spacious 2 bedroom condo in the heart of Smithville. This corner unit offers an exeptional layout with 2 large bedrooms, open plan living room and dining area that opens to covered balcony. This unit also has an attic with pull down steps that provides a huge amount of storage space. The Smithville HOA fee includes use of 2 pools, gym, clubhouse, tennis courts, basketball courts and more. Water is also included in fee.