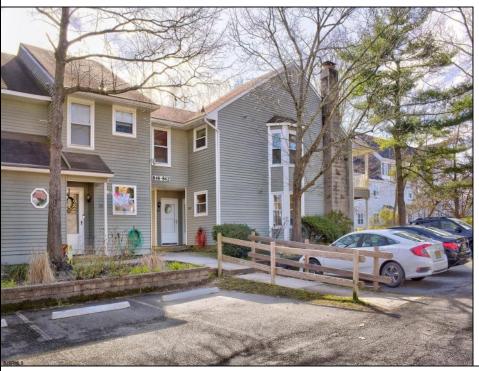

## **COMMENTS**

Welcome to Hunting Run... Beautiful and spacious 2 bedroom condo in the heart of Smithville. This corner unit offers an exeptional layout with 2 large bedrooms, open plan living room and dining area that opens to covered balcony. This unit also has an attic with pull down steps that provides a huge amount of storage space. The Smithville HOA fee includes use of 2 pools, gym, clubhouse, tennis courts, basketball courts and more. Water is also included in fee.