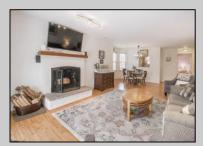

## **COMMENTS**

Welcome to Hunting Run... Beautiful and spacious 2 bedroom condo in the heart of Smithville. This corner unit offers an exeptional layout with 2 large bedrooms, open plan living room and dining area that opens to covered balcony. This unit also has an attic with pull down steps that provides a huge amount of storage space. The Smithville HOA fee includes use of 2 pools, gym, clubhouse, tennis courts, basketball courts and more. Water is also included in fee.

| PROPERTY DETAILS                     |                       |                             |                                  |
|--------------------------------------|-----------------------|-----------------------------|----------------------------------|
| Exterior<br>Vinyl                    | ParkingGarage<br>None | OtherRooms<br>Storage Attic | InteriorFeatures<br>Fireplace(s) |
| Heating<br>Forced Air<br>Gas-Natural | Cooling<br>Central    | HotWater<br>Gas             | Water<br>Public Water            |