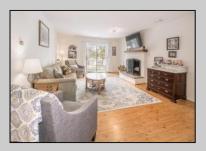

## **COMMENTS**

Welcome to Hunting Run... Beautiful and spacious 2 bedroom condo in the heart of Smithville. This corner unit offers an exeptional layout with 2 large bedrooms, open plan living room and dining area that opens to covered balcony. This unit also has an attic with pull down steps that provides a huge amount of storage space. The Smithville HOA fee includes use of 2 pools, gym, clubhouse, tennis courts, basketball courts and more. Water is also included in fee.

| PROPERTY DETAILS                     |                       |                             |                                  |
|--------------------------------------|-----------------------|-----------------------------|----------------------------------|
| Exterior<br>Vinyl                    | ParkingGarage<br>None | OtherRooms<br>Storage Attic | InteriorFeatures<br>Fireplace(s) |
| Heating<br>Forced Air<br>Gas-Natural | Cooling<br>Central    | HotWater<br>Gas             | Water<br>Public Water            |