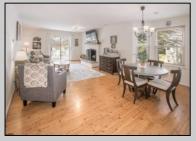

## **COMMENTS**

Welcome to Hunting Run... Beautiful and spacious 2 bedroom condo in the heart of Smithville. This corner unit offers an exeptional layout with 2 large bedrooms, open plan living room and dining area that opens to covered balcony. This unit also has an attic with pull down steps that provides a huge amount of storage space. The Smithville HOA fee includes use of 2 pools, gym, clubhouse, tennis courts, basketball courts and more. Water is also included in fee.

| PROPERTY DETAILS                     |                       |                             |                                  |
|--------------------------------------|-----------------------|-----------------------------|----------------------------------|
| Exterior<br>Vinyl                    | ParkingGarage<br>None | OtherRooms<br>Storage Attic | InteriorFeatures<br>Fireplace(s) |
| Heating<br>Forced Air<br>Gas-Natural | Cooling<br>Central    | HotWater<br>Gas             | Water<br>Public Water            |