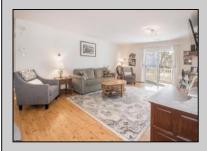

## **COMMENTS**

Welcome to Hunting Run... Beautiful and spacious 2 bedroom condo in the heart of Smithville. This corner unit offers an exeptional layout with 2 large bedrooms, open plan living room and dining area that opens to covered balcony. This unit also has an attic with pull down steps that provides a huge amount of storage space. The Smithville HOA fee includes use of 2 pools, gym, clubhouse, tennis courts, basketball courts and more. Water is also included in fee.

| PROPERTY DETAILS                     |                       |                             |                                  |
|--------------------------------------|-----------------------|-----------------------------|----------------------------------|
| Exterior<br>Vinyl                    | ParkingGarage<br>None | OtherRooms<br>Storage Attic | InteriorFeatures<br>Fireplace(s) |
| Heating<br>Forced Air<br>Gas-Natural | Cooling<br>Central    | HotWater<br>Gas             | Water<br>Public Water            |