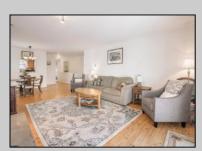

## **COMMENTS**

Welcome to Hunting Run... Beautiful and spacious 2 bedroom condo in the heart of Smithville. This corner unit offers an exeptional layout with 2 large bedrooms, open plan living room and dining area that opens to covered balcony. This unit also has an attic with pull down steps that provides a huge amount of storage space. The Smithville HOA fee includes use of 2 pools, gym, clubhouse, tennis courts, basketball courts and more. Water is also included in fee.