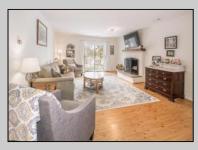

## COMMENTS

Welcome to Hunting Run... Beautiful and spacious 2 bedroom condo in the heart of Smithville. This corner unit offers an exeptional layout with 2 large bedrooms, open plan living room and dining area that opens to covered balcony. This unit also has an attic with pull down steps that provides a huge amount of storage space. The Smithville HOA fee includes use of 2 pools, gym, clubhouse, tennis courts, basketball courts and more. Water is also included in fee. **PROPERTY DETAILS** 

| PROPERTY DETAILS                     |                       |                             |                                  |
|--------------------------------------|-----------------------|-----------------------------|----------------------------------|
| Exterior<br>Vinyl                    | ParkingGarage<br>None | OtherRooms<br>Storage Attic | InteriorFeatures<br>Fireplace(s) |
| Heating<br>Forced Air<br>Gas-Natural | Cooling<br>Central    | HotWater<br>Gas             | Water<br>Public Water            |