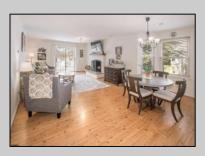

## COMMENTS

Welcome to Hunting Run... Beautiful and spacious 2 bedroom condo in the heart of Smithville. This corner unit offers an exeptional layout with 2 large bedrooms, open plan living room and dining area that opens to covered balcony. This unit also has an attic with pull down steps that provides a huge amount of storage space. The Smithville HOA fee includes use of 2 pools, gym, clubhouse, tennis courts, basketball courts and more. Water is also included in fee. **PROPERTY DETAILS** 

| PROPERTY DETAILS                     |                       |                             |                                  |
|--------------------------------------|-----------------------|-----------------------------|----------------------------------|
| Exterior<br>Vinyl                    | ParkingGarage<br>None | OtherRooms<br>Storage Attic | InteriorFeatures<br>Fireplace(s) |
| Heating<br>Forced Air<br>Gas-Natural | Cooling<br>Central    | HotWater<br>Gas             | Water<br>Public Water            |