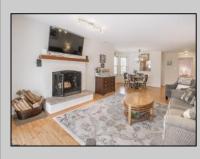

## COMMENTS

Welcome to Hunting Run... Beautiful and spacious 2 bedroom condo in the heart of Smithville. This corner unit offers an exeptional layout with 2 large bedrooms, open plan living room and dining area that opens to covered balcony. This unit also has an attic with pull down steps that provides a huge amount of storage space. The Smithville HOA fee includes use of 2 pools, gym, clubhouse, tennis courts, basketball courts and more. Water is also included in fee. **PROPERTY DETAILS** 

| PROPERTY DETAILS                     |                       |                             |                                  |
|--------------------------------------|-----------------------|-----------------------------|----------------------------------|
| Exterior<br>Vinyl                    | ParkingGarage<br>None | OtherRooms<br>Storage Attic | InteriorFeatures<br>Fireplace(s) |
| Heating<br>Forced Air<br>Gas-Natural | Cooling<br>Central    | HotWater<br>Gas             | Water<br>Public Water            |