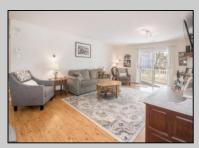

## COMMENTS

Welcome to Hunting Run... Beautiful and spacious 2 bedroom condo in the heart of Smithville. This corner unit offers an exeptional layout with 2 large bedrooms, open plan living room and dining area that opens to covered balcony. This unit also has an attic with pull down steps that provides a huge amount of storage space. The Smithville HOA fee includes use of 2 pools, gym, clubhouse, tennis courts, basketball courts and more. Water is also included in fee. **PROPERTY DETAILS** 

| PROPERTY DETAILS                     |                       |                             |                                  |
|--------------------------------------|-----------------------|-----------------------------|----------------------------------|
| Exterior<br>Vinyl                    | ParkingGarage<br>None | OtherRooms<br>Storage Attic | InteriorFeatures<br>Fireplace(s) |
| Heating<br>Forced Air<br>Gas-Natural | Cooling<br>Central    | HotWater<br>Gas             | Water<br>Public Water            |