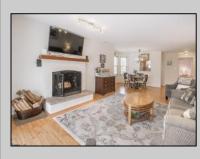

## COMMENTS

Welcome to Hunting Run... Beautiful and spacious 2 bedroom condo in the heart of Smithville. This corner unit offers an exeptional layout with 2 large bedrooms, open plan living room and dining area that opens to covered balcony. This unit also has an attic with pull down steps that provides a huge amount of storage space. The Smithville HOA fee includes use of 2 pools, gym, clubhouse, tennis courts, basketball courts and more. Water is also included in fee.