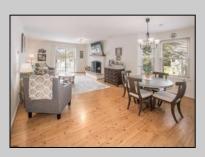

## COMMENTS

Welcome to Hunting Run... Beautiful and spacious 2 bedroom condo in the heart of Smithville. This corner unit offers an exeptional layout with 2 large bedrooms, open plan living room and dining area that opens to covered balcony. This unit also has an attic with pull down steps that provides a huge amount of storage space. The Smithville HOA fee includes use of 2 pools, gym, clubhouse, tennis courts, basketball courts and more. Water is also included in fee.