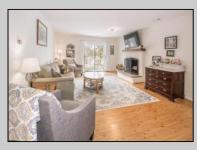

## COMMENTS

Welcome to Hunting Run... Beautiful and spacious 2 bedroom condo in the heart of Smithville. This corner unit offers an exeptional layout with 2 large bedrooms, open plan living room and dining area that opens to covered balcony. This unit also has an attic with pull down steps that provides a huge amount of storage space. The Smithville HOA fee includes use of 2 pools, gym, clubhouse, tennis courts, basketball courts and more. Water is also included in fee.