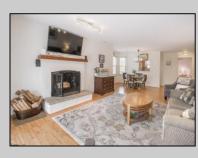

## COMMENTS

Welcome to Hunting Run... Beautiful and spacious 2 bedroom condo in the heart of Smithville. This corner unit offers an exeptional layout with 2 large bedrooms, open plan living room and dining area that opens to covered balcony. This unit also has an attic with pull down steps that provides a huge amount of storage space. The Smithville HOA fee includes use of 2 pools, gym, clubhouse, tennis courts, basketball courts and more. Water is also included in fee.

| PROPERTY DETAILS                     |                       |                             |                                  |
|--------------------------------------|-----------------------|-----------------------------|----------------------------------|
| Exterior<br>Vinyl                    | ParkingGarage<br>None | OtherRooms<br>Storage Attic | InteriorFeatures<br>Fireplace(s) |
| Heating<br>Forced Air<br>Gas-Natural | Cooling<br>Central    | HotWater<br>Gas             | Water<br>Public Water            |