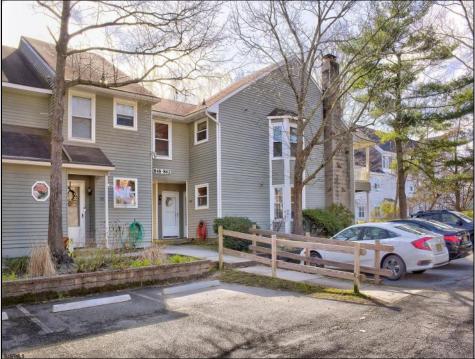

## COMMENTS

Welcome to Hunting Run... Beautiful and spacious 2 bedroom condo in the heart of Smithville. This corner unit offers an exeptional layout with 2 large bedrooms, open plan living room and dining area that opens to covered balcony. This unit also has an attic with pull down steps that provides a huge amount of storage space. The Smithville HOA fee includes use of 2 pools, gym, clubhouse, tennis courts, basketball courts and more. Water is also included in fee.

| PROPERTY DETAILS                     |                       |                             |                                  |
|--------------------------------------|-----------------------|-----------------------------|----------------------------------|
| Exterior<br>Vinyl                    | ParkingGarage<br>None | OtherRooms<br>Storage Attic | InteriorFeatures<br>Fireplace(s) |
| Heating<br>Forced Air<br>Gas-Natural | Cooling<br>Central    | HotWater<br>Gas             | Water<br>Public Water            |