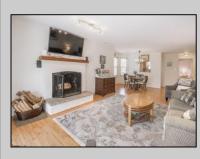

## COMMENTS

Welcome to Hunting Run... Beautiful and spacious 2 bedroom condo in the heart of Smithville. This corner unit offers an exeptional layout with 2 large bedrooms, open plan living room and dining area that opens to covered balcony. This unit also has an attic with pull down steps that provides a huge amount of storage space. The Smithville HOA fee includes use of 2 pools, gym, clubhouse, tennis courts, basketball courts and more. Water is also included in fee.