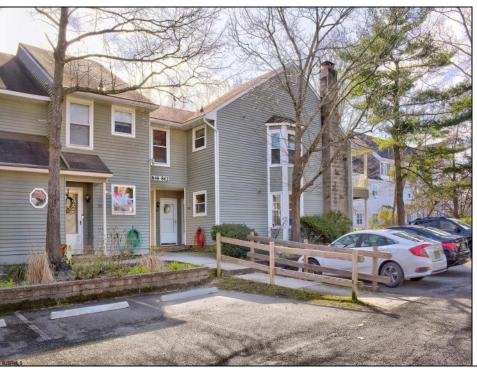

## **COMMENTS**

Welcome to Hunting Run... Beautiful and spacious 2 bedroom condo in the heart of Smithville. This corner unit offers an exeptional layout with 2 large bedrooms, open plan living room and dining area that opens to covered balcony. This unit also has an attic with pull down steps that provides a huge amount of storage space. The Smithville HOA fee includes use of 2 pools, gym, clubhouse, tennis courts, basketball courts and more. Water is also included in fee.