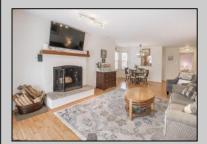

## **COMMENTS**

Welcome to Hunting Run... Beautiful and spacious 2 bedroom condo in the heart of Smithville. This corner unit offers an exeptional layout with 2 large bedrooms, open plan living room and dining area that opens to covered balcony. This unit also has an attic with pull down steps that provides a huge amount of storage space. The Smithville HOA fee includes use of 2 pools, gym, clubhouse, tennis courts, basketball courts and more. Water is also included in fee.