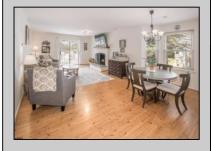

## **COMMENTS**

Welcome to Hunting Run... Beautiful and spacious 2 bedroom condo in the heart of Smithville. This corner unit offers an exeptional layout with 2 large bedrooms, open plan living room and dining area that opens to covered balcony. This unit also has an attic with pull down steps that provides a huge amount of storage space. The Smithville HOA fee includes use of 2 pools, gym, clubhouse, tennis courts, basketball courts and more. Water is also included in fee.