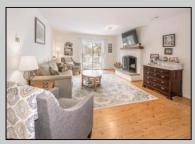

## **COMMENTS**

Welcome to Hunting Run... Beautiful and spacious 2 bedroom condo in the heart of Smithville. This corner unit offers an exeptional layout with 2 large bedrooms, open plan living room and dining area that opens to covered balcony. This unit also has an attic with pull down steps that provides a huge amount of storage space. The Smithville HOA fee includes use of 2 pools, gym, clubhouse, tennis courts, basketball courts and more. Water is also included in fee.