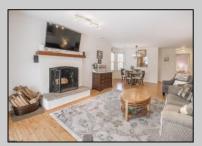

## **COMMENTS**

Welcome to Hunting Run... Beautiful and spacious 2 bedroom condo in the heart of Smithville. This corner unit offers an exeptional layout with 2 large bedrooms, open plan living room and dining area that opens to covered balcony. This unit also has an attic with pull down steps that provides a huge amount of storage space. The Smithville HOA fee includes use of 2 pools, gym, clubhouse, tennis courts, basketball courts and more. Water is also included in fee.

|                                      | I NOI ENTI DETAILO    |                             |                                  |
|--------------------------------------|-----------------------|-----------------------------|----------------------------------|
| Exterior<br>Vinyl                    | ParkingGarage<br>None | OtherRooms<br>Storage Attic | InteriorFeatures<br>Fireplace(s) |
| Heating<br>Forced Air<br>Gas-Natural | Cooling<br>Central    | HotWater<br>Gas             | Water<br>Public Water            |