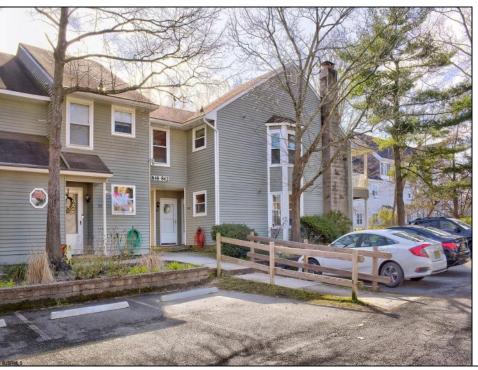

## 858 Fishers Creek Rd Galloway Township, NJ 08205

Asking \$249,999.00

## **COMMENTS**

Welcome to Hunting Run... Beautiful and spacious 2 bedroom condo in the heart of Smithville. This corner unit offers an exeptional layout with 2 large bedrooms, open plan living room and dining area that opens to covered balcony. This unit also has an attic with pull down steps that provides a huge amount of storage space. The Smithville HOA fee includes use of 2 pools, gym, clubhouse, tennis courts, basketball courts and more. Water is also included in fee.