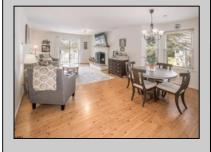

## **COMMENTS**

Welcome to Hunting Run... Beautiful and spacious 2 bedroom condo in the heart of Smithville. This corner unit offers an exeptional layout with 2 large bedrooms, open plan living room and dining area that opens to covered balcony. This unit also has an attic with pull down steps that provides a huge amount of storage space. The Smithville HOA fee includes use of 2 pools, gym, clubhouse, tennis courts, basketball courts and more. Water is also included in fee.