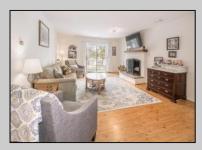

## **COMMENTS**

Welcome to Hunting Run... Beautiful and spacious 2 bedroom condo in the heart of Smithville. This corner unit offers an exeptional layout with 2 large bedrooms, open plan living room and dining area that opens to covered balcony. This unit also has an attic with pull down steps that provides a huge amount of storage space. The Smithville HOA fee includes use of 2 pools, gym, clubhouse, tennis courts, basketball courts and more. Water is also included in fee.