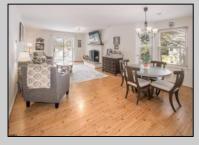

## **COMMENTS**

Welcome to Hunting Run... Beautiful and spacious 2 bedroom condo in the heart of Smithville. This corner unit offers an exeptional layout with 2 large bedrooms, open plan living room and dining area that opens to covered balcony. This unit also has an attic with pull down steps that provides a huge amount of storage space. The Smithville HOA fee includes use of 2 pools, gym, clubhouse, tennis courts, basketball courts and more. Water is also included in fee.