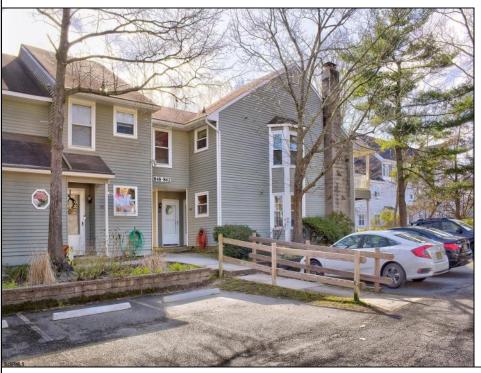

## **COMMENTS**

Welcome to Hunting Run... Beautiful and spacious 2 bedroom condo in the heart of Smithville. This corner unit offers an exeptional layout with 2 large bedrooms, open plan living room and dining area that opens to covered balcony. This unit also has an attic with pull down steps that provides a huge amount of storage space. The Smithville HOA fee includes use of 2 pools, gym, clubhouse, tennis courts, basketball courts and more. Water is also included in fee.