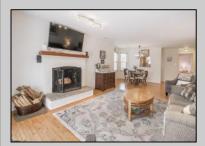

## **COMMENTS**

Welcome to Hunting Run... Beautiful and spacious 2 bedroom condo in the heart of Smithville. This corner unit offers an exeptional layout with 2 large bedrooms, open plan living room and dining area that opens to covered balcony. This unit also has an attic with pull down steps that provides a huge amount of storage space. The Smithville HOA fee includes use of 2 pools, gym, clubhouse, tennis courts, basketball courts and more. Water is also included in fee.

| PROFERIT DETAILS                     |                       |                             |                                  |
|--------------------------------------|-----------------------|-----------------------------|----------------------------------|
| Exterior<br>Vinyl                    | ParkingGarage<br>None | OtherRooms<br>Storage Attic | InteriorFeatures<br>Fireplace(s) |
| Heating<br>Forced Air<br>Gas-Natural | Cooling<br>Central    | HotWater<br>Gas             | Water<br>Public Water            |