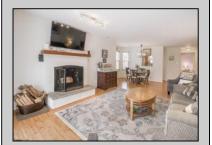

## **COMMENTS**

Welcome to Hunting Run... Beautiful and spacious 2 bedroom condo in the heart of Smithville. This corner unit offers an exeptional layout with 2 large bedrooms, open plan living room and dining area that opens to covered balcony. This unit also has an attic with pull down steps that provides a huge amount of storage space. The Smithville HOA fee includes use of 2 pools, gym, clubhouse, tennis courts, basketball courts and more. Water is also included in fee.

| PROPERTY DETAILS                     |                       |                             |                                  |
|--------------------------------------|-----------------------|-----------------------------|----------------------------------|
| Exterior<br>Vinyl                    | ParkingGarage<br>None | OtherRooms<br>Storage Attic | InteriorFeatures<br>Fireplace(s) |
| Heating<br>Forced Air<br>Gas-Natural | Cooling<br>Central    | HotWater<br>Gas             | Water<br>Public Water            |