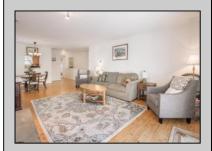

## **COMMENTS**

Welcome to Hunting Run... Beautiful and spacious 2 bedroom condo in the heart of Smithville. This corner unit offers an exeptional layout with 2 large bedrooms, open plan living room and dining area that opens to covered balcony. This unit also has an attic with pull down steps that provides a huge amount of storage space. The Smithville HOA fee includes use of 2 pools, gym, clubhouse, tennis courts, basketball courts and more. Water is also included in fee.