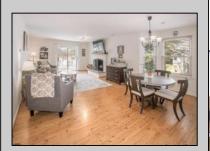

## **COMMENTS**

Welcome to Hunting Run... Beautiful and spacious 2 bedroom condo in the heart of Smithville. This corner unit offers an exeptional layout with 2 large bedrooms, open plan living room and dining area that opens to covered balcony. This unit also has an attic with pull down steps that provides a huge amount of storage space. The Smithville HOA fee includes use of 2 pools, gym, clubhouse, tennis courts, basketball courts and more. Water is also included in fee.