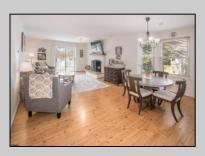

## COMMENTS

Welcome to Hunting Run... Beautiful and spacious 2 bedroom condo in the heart of Smithville. This corner unit offers an exeptional layout with 2 large bedrooms, open plan living room and dining area that opens to covered balcony. This unit also has an attic with pull down steps that provides a huge amount of storage space. The Smithville HOA fee includes use of 2 pools, gym, clubhouse, tennis courts, basketball courts and more. Water is also included in fee.