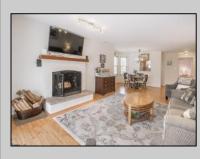

## COMMENTS

Welcome to Hunting Run... Beautiful and spacious 2 bedroom condo in the heart of Smithville. This corner unit offers an exeptional layout with 2 large bedrooms, open plan living room and dining area that opens to covered balcony. This unit also has an attic with pull down steps that provides a huge amount of storage space. The Smithville HOA fee includes use of 2 pools, gym, clubhouse, tennis courts, basketball courts and more. Water is also included in fee.

| PROPERTY DETAILS                     |                       |                             |                                  |
|--------------------------------------|-----------------------|-----------------------------|----------------------------------|
| Exterior<br>Vinyl                    | ParkingGarage<br>None | OtherRooms<br>Storage Attic | InteriorFeatures<br>Fireplace(s) |
| Heating<br>Forced Air<br>Gas-Natural | Cooling<br>Central    | HotWater<br>Gas             | Water<br>Public Water            |