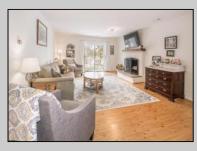

## COMMENTS

Welcome to Hunting Run... Beautiful and spacious 2 bedroom condo in the heart of Smithville. This corner unit offers an exeptional layout with 2 large bedrooms, open plan living room and dining area that opens to covered balcony. This unit also has an attic with pull down steps that provides a huge amount of storage space. The Smithville HOA fee includes use of 2 pools, gym, clubhouse, tennis courts, basketball courts and more. Water is also included in fee.