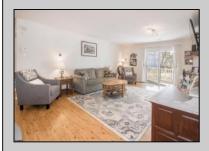

## **COMMENTS**

Welcome to Hunting Run... Beautiful and spacious 2 bedroom condo in the heart of Smithville. This corner unit offers an exeptional layout with 2 large bedrooms, open plan living room and dining area that opens to covered balcony. This unit also has an attic with pull down steps that provides a huge amount of storage space. The Smithville HOA fee includes use of 2 pools, gym, clubhouse, tennis courts, basketball courts and more. Water is also included in fee.