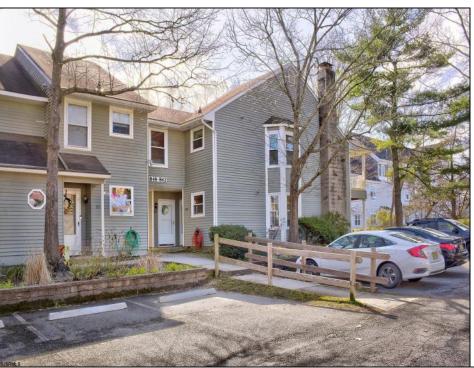

## **COMMENTS**

Welcome to Hunting Run... Beautiful and spacious 2 bedroom condo in the heart of Smithville. This corner unit offers an exeptional layout with 2 large bedrooms, open plan living room and dining area that opens to covered balcony. This unit also has an attic with pull down steps that provides a huge amount of storage space. The Smithville HOA fee includes use of 2 pools, gym, clubhouse, tennis courts, basketball courts and more. Water is also included in fee.