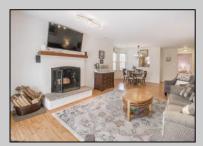

## **COMMENTS**

Welcome to Hunting Run... Beautiful and spacious 2 bedroom condo in the heart of Smithville. This corner unit offers an exeptional layout with 2 large bedrooms, open plan living room and dining area that opens to covered balcony. This unit also has an attic with pull down steps that provides a huge amount of storage space. The Smithville HOA fee includes use of 2 pools, gym, clubhouse, tennis courts, basketball courts and more. Water is also included in fee.

|                                      | TROI ERTI DETAILO     |                             |                                  |
|--------------------------------------|-----------------------|-----------------------------|----------------------------------|
| Exterior<br>Vinyl                    | ParkingGarage<br>None | OtherRooms<br>Storage Attic | InteriorFeatures<br>Fireplace(s) |
| Heating<br>Forced Air<br>Gas-Natural | Cooling<br>Central    | HotWater<br>Gas             | Water<br>Public Water            |