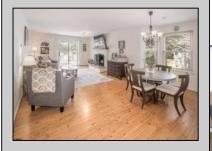

## **COMMENTS**

Welcome to Hunting Run... Beautiful and spacious 2 bedroom condo in the heart of Smithville. This corner unit offers an exeptional layout with 2 large bedrooms, open plan living room and dining area that opens to covered balcony. This unit also has an attic with pull down steps that provides a huge amount of storage space. The Smithville HOA fee includes use of 2 pools, gym, clubhouse, tennis courts, basketball courts and more. Water is also included in fee.