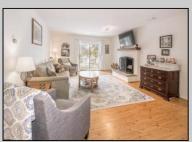

## **COMMENTS**

Welcome to Hunting Run... Beautiful and spacious 2 bedroom condo in the heart of Smithville. This corner unit offers an exeptional layout with 2 large bedrooms, open plan living room and dining area that opens to covered balcony. This unit also has an attic with pull down steps that provides a huge amount of storage space. The Smithville HOA fee includes use of 2 pools, gym, clubhouse, tennis courts, basketball courts and more. Water is also included in fee.