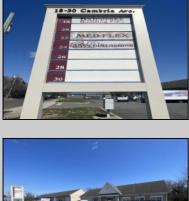

## COMMENTS

Looking for your next Investment Property? Look no further, this income producing property boasts 6 large garage units along with a separate building that includes its own garage space and office space, 8 units in total. \$100,000+ per year in rental income potential and room for growth. This property is also zoned as UEZ. Dont let this opportunity pass you by, book your showing today!