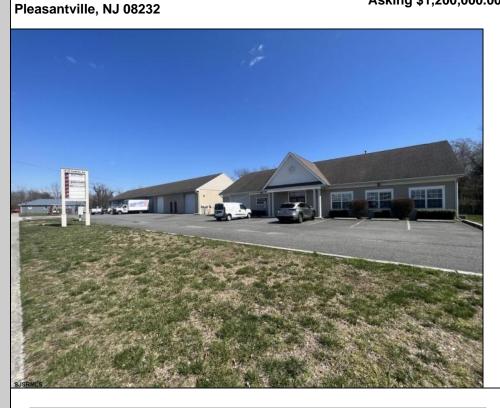

## COMMENTS

Looking for your next Investment Property? Look no further, this income producing property boasts 6 large garage units along with a separate building that includes its own garage space and office space, 8 units in total. \$100,000+ per year in rental income potential and room for growth. This property is also zoned as UEZ. Dont let this opportunity pass you by, book your showing today!