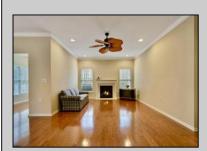

## **COMMENTS**

Just listed! This beautiful Brookhaven Model has two bedrooms, two full bathrooms, and many unique features! This welcoming layout opens to an inviting foyer, breakfast nook, kitchen, dining area, sunroom, and spacious living room. This property has everything from the granite countertops to the upgraded sliding glass door! Enjoy the gas fireplace in the living room, hardwood flooring throughout, and a sunroom perfect for relaxing year-round. Outside is a rear patio with a built-in gas line for grilling, the ideal area for summer barbecues and time well spent with family and friends. The lush grounds make landscaping a breeze with the hardscaping around the flower beds and manicured lawn. For those seeking recreation, the expansive clubhouse boasts an exercise room, indoor and outdoor pool, and an array of facilities to delight and entertain. The sense of community is the heart and soul of The Village Grande, where luxury and leisure come together in the perfect blend. Take advantage of this gem!