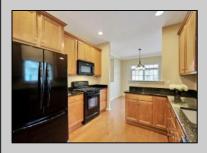

## **COMMENTS**

Just listed! This beautiful Brookhaven Model has two bedrooms, two full bathrooms, and many unique features! This welcoming layout opens to an inviting foyer, breakfast nook, kitchen, dining area, sunroom, and spacious living room. This property has everything from the granite countertops to the upgraded sliding glass door! Enjoy the gas fireplace in the living room, hardwood flooring throughout, and a sunroom perfect for relaxing year-round. Outside is a rear patio with a built-in gas line for grilling, the ideal area for summer barbecues and time well spent with family and friends. The lush grounds make landscaping a breeze with the hardscaping around the flower beds and manicured lawn. For those seeking recreation, the expansive clubhouse boasts an exercise room, indoor and outdoor pool, and an array of facilities to delight and entertain. The sense of community is the heart and soul of The Village Grande, where luxury and leisure come together in the perfect blend. Take advantage of this gem!