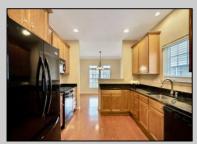

## **COMMENTS**

Just listed! This beautiful Brookhaven Model has two bedrooms, two full bathrooms, and many unique features! This welcoming layout opens to an inviting foyer, breakfast nook, kitchen, dining area, sunroom, and spacious living room. This property has everything from the granite countertops to the upgraded sliding glass door! Enjoy the gas fireplace in the living room, hardwood flooring throughout, and a sunroom perfect for relaxing year-round. Outside is a rear patio with a built-in gas line for grilling, the ideal area for summer barbecues and time well spent with family and friends. The lush grounds make landscaping a breeze with the hardscaping around the flower beds and manicured lawn. For those seeking recreation, the expansive clubhouse boasts an exercise room, indoor and outdoor pool, and an array of facilities to delight and entertain. The sense of community is the heart and soul of The Village Grande, where luxury and leisure come together in the perfect blend. Take advantage of this gem!