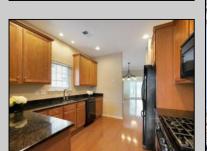

## **COMMENTS**

Just listed! This beautiful Brookhaven Model has two bedrooms, two full bathrooms, and many unique features! This welcoming layout opens to an inviting foyer, breakfast nook, kitchen, dining area, sunroom, and spacious living room. This property has everything from the granite countertops to the upgraded sliding glass door! Enjoy the gas fireplace in the living room, hardwood flooring throughout, and a sunroom perfect for relaxing year-round. Outside is a rear patio with a built-in gas line for grilling, the ideal area for summer barbecues and time well spent with family and friends. The lush grounds make landscaping a breeze with the hardscaping around the flower beds and manicured lawn. For those seeking recreation, the expansive clubhouse boasts an exercise room, indoor and outdoor pool, and an array of facilities to delight and entertain. The sense of community is the heart and soul of The Village Grande, where luxury and leisure come together in the perfect blend. Take advantage of this gem!