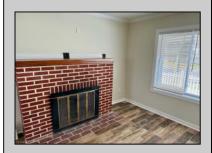

## **COMMENTS**

DIRECT BAYFRONT! This Venice Park Rancher has 3 bedrooms, 2 bathrooms and has been completely renovated! This home has an all new roof, plumbing, gas heat and central A/C, a tankless water heater, windows and flooring! There is also a laundry room and upstairs loft area above the garage! This house is located on a huge (75x105) bay front lot & features a new vinyl fence and outdoor railings and a one car garage. The large backyard overlooks the water and has plenty of room for entertaining. Call today to make this yours!