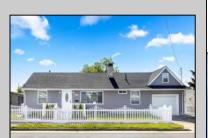

## **COMMENTS**

DIRECT BAYFRONT! This Venice Park Rancher has 3 bedrooms, 2 bathrooms and has been completely renovated! This home has an all new roof, plumbing, gas heat and central A/C, a tankless water heater, windows and flooring! There is also a laundry room and upstairs loft area above the garage! This house is located on a huge (75x105) bay front lot & features a new vinyl fence and outdoor railings and a one car garage. The large backyard overlooks the water and has plenty of room for entertaining. Call today to make this yours!