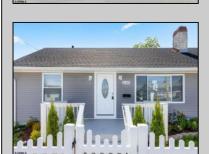

## **COMMENTS**

DIRECT BAYFRONT! This Venice Park Rancher has 3 bedrooms, 2 bathrooms and has been completely renovated! This home has an all new roof, plumbing, gas heat and central A/C, a tankless water heater, windows and flooring! There is also a laundry room and upstairs loft area above the garage! This house is located on a huge (75x105) bay front lot & features a new vinyl fence and outdoor railings and a one car garage. The large backyard overlooks the water and has plenty of room for entertaining. Call today to make this yours!