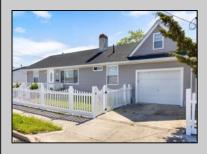

## **COMMENTS**

DIRECT BAYFRONT! This Venice Park Rancher has 3 bedrooms, 2 bathrooms and has been completely renovated! This home has an all new roof, plumbing, gas heat and central A/C, a tankless water heater, windows and flooring! There is also a laundry room and upstairs loft area above the garage! This house is located on a huge (75x105) bay front lot & features a new vinyl fence and outdoor railings and a one car garage. The large backyard overlooks the water and has plenty of room for entertaining. Call today to make this yours!

| _ |     |       |       |     |
|---|-----|-------|-------|-----|
|   | PRO | PFRTY | DFTAI | I S |

Exterior OutsideFeatures ParkingGarage OtherRooms Vinyl Curbs One Car Laundry/Utility Room Deck

Fenced Yard Paved Road Sidewalks