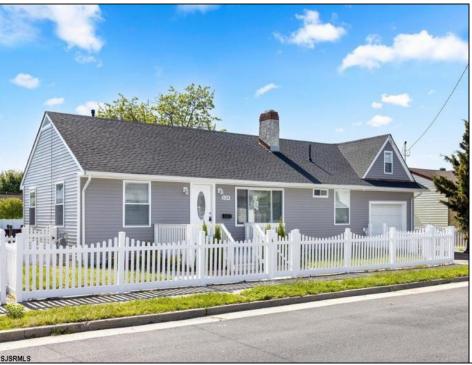

## **COMMENTS**

DIRECT BAYFRONT! This Venice Park Rancher has 3 bedrooms, 2 bathrooms and has been completely renovated! This home has an all new roof, plumbing, gas heat and central A/C, a tankless water heater, windows and flooring! There is also a laundry room and upstairs loft area above the garage! This house is located on a huge (75x105) bay front lot & features a new vinyl fence and outdoor railings and a one car garage. The large backyard overlooks the water and has plenty of room for entertaining. Call today to make this yours!