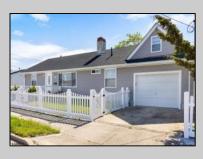

## **COMMENTS**

DIRECT BAYFRONT! This Venice Park Rancher has 3 bedrooms, 2 bathrooms and has been completely renovated! This home has an all new roof, plumbing, gas heat and central A/C, a tankless water heater, windows and flooring! There is also a laundry room and upstairs loft area above the garage! This house is located on a huge (75x105) bay front lot & features a new vinyl fence and outdoor railings and a one car garage. The large backyard overlooks the water and has plenty of room for entertaining. Call today to make this yours!