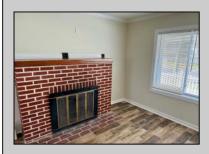

## **COMMENTS**

DIRECT BAYFRONT! This Venice Park Rancher has 3 bedrooms, 2 bathrooms and has been completely renovated! This home has an all new roof, plumbing, gas heat and central A/C, a tankless water heater, windows and flooring! There is also a laundry room and upstairs loft area above the garage! This house is located on a huge (75x105) bay front lot & features a new vinyl fence and outdoor railings and a one car garage. The large backyard overlooks the water and has plenty of room for entertaining. Call today to make this yours!