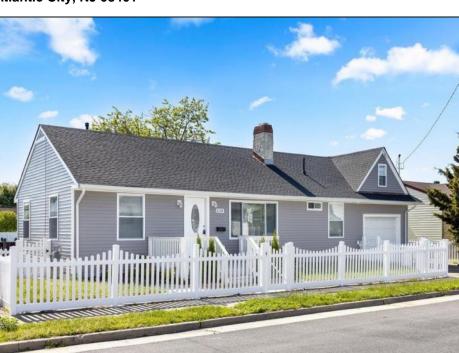

## **COMMENTS**

DIRECT BAYFRONT! This Venice Park Rancher has 3 bedrooms, 2 bathrooms and has been completely renovated! This home has an all new roof, plumbing, gas heat and central A/C, a tankless water heater, windows and flooring! There is also a laundry room and upstairs loft area above the garage! This house is located on a huge (75x105) bay front lot & features a new vinyl fence and outdoor railings and a one car garage. The large backyard overlooks the water and has plenty of room for entertaining. Call today to make this yours!