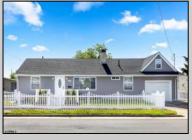

## **COMMENTS**

DIRECT BAYFRONT! This Venice Park Rancher has 3 bedrooms, 2 bathrooms and has been completely renovated! This home has an all new roof, plumbing, gas heat and central A/C, a tankless water heater, windows and flooring! There is also a laundry room and upstairs loft area above the garage! This house is located on a huge (75x105) bay front lot & features a new vinyl fence and outdoor railings and a one car garage. The large backyard overlooks the water and has plenty of room for entertaining. Call today to make this yours!