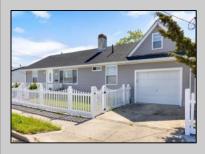

## **COMMENTS**

DIRECT BAYFRONT! This Venice Park Rancher has 3 bedrooms, 2 bathrooms and has been completely renovated! This home has an all new roof, plumbing, gas heat and central A/C, a tankless water heater, windows and flooring! There is also a laundry room and upstairs loft area above the garage! This house is located on a huge (75x105) bay front lot & features a new vinyl fence and outdoor railings and a one car garage. The large backyard overlooks the water and has plenty of room for entertaining. Call today to make this yours!