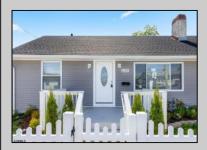

## **COMMENTS**

DIRECT BAYFRONT! This Venice Park Rancher has 3 bedrooms, 2 bathrooms and has been completely renovated! This home has an all new roof, plumbing, gas heat and central A/C, a tankless water heater, windows and flooring! There is also a laundry room and upstairs loft area above the garage! This house is located on a huge (75x105) bay front lot & features a new vinyl fence and outdoor railings and a one car garage. The large backyard overlooks the water and has plenty of room for entertaining. Call today to make this yours!