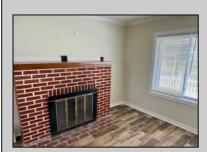

## **COMMENTS**

DIRECT BAYFRONT! This Venice Park Rancher has 3 bedrooms, 2 bathrooms and has been completely renovated! This home has an all new roof, plumbing, gas heat and central A/C, a tankless water heater, windows and flooring! There is also a laundry room and upstairs loft area above the garage! This house is located on a huge (75x105) bay front lot & features a new vinyl fence and outdoor railings and a one car garage. The large backyard overlooks the water and has plenty of room for entertaining. Call today to make this yours!