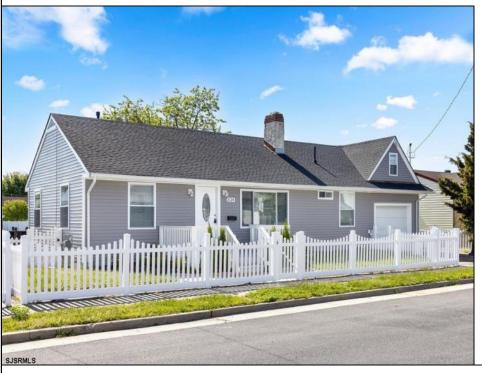

## **COMMENTS**

DIRECT BAYFRONT! This Venice Park Rancher has 3 bedrooms, 2 bathrooms and has been completely renovated! This home has an all new roof, plumbing, gas heat and central A/C, a tankless water heater, windows and flooring! There is also a laundry room and upstairs loft area above the garage! This house is located on a huge (75x105) bay front lot & features a new vinyl fence and outdoor railings and a one car garage. The large backyard overlooks the water and has plenty of room for entertaining. Call today to make this yours!