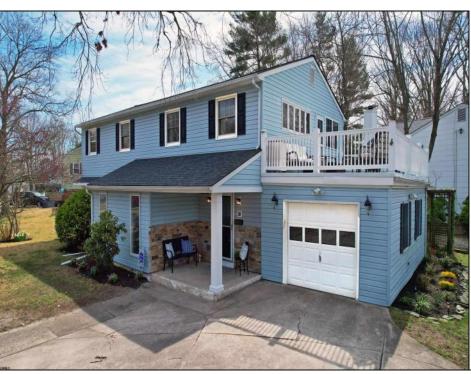

## **COMMENTS**

HUGE REDUCTION! PRICE TO SELL! Welcome to 30 Chapman Blvd in Somers Point! Located right outside of Ocean City, this 7-bedroom, 2.5-bathroom home is your new oasis at the Jersey Shore. With over 2,800 square feet of living space, you can fit the whole family and even friends! As you enter, you will notice the glowing real hard wood floors throughout. Downstairs you have an expansive living room with high ceilings and lots of sunlight, 3 bedrooms and 1.5 baths along with galley kitchen, dining area, laundry room and one car garage. Head upstairs and you are greeted with a lovely loft area for entertaining, 4 additional bedrooms with huge master, 1 full bathroom and a bonus room that you can use for gym/playroom/office, etc. Off of the upstairs loft, sit out and bask in the summer sun on your deck. Enter the fully fenced backyard through the trellis and entertain for hours. You won't be short of storage space with the included outdoor shed. This home is close proximity to beaches, shopping, entertainment, parks, and public transportation. Pride in ownership is here! Schedule your tour today.

## **PROPERTY DETAILS**

Exterior Vinyl

OutsideFeatures ParkingGarage Deck One Car Fenced Yard Paved Road Shed Sidewalks Sprinkler System

Ask for John Van Stone Appliences Included Included Dishwasher Crawl Space Crawl Space City Dry Call: 609-399-0076