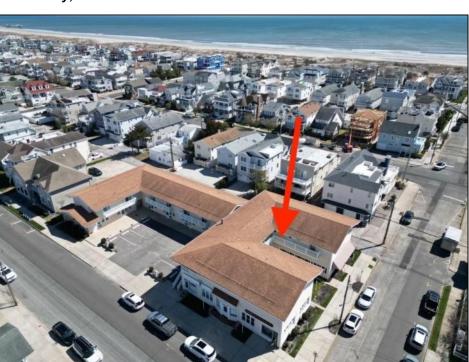

## **COMMENTS**

Welcome to 2137 Asbury Ave, Unit 17, located in the coveted Ocean City Goldcoast area. This meticulously maintained 2-bedroom, 2-full bath residence offers a harmonious blend of comfort and sophistication. Upon entry, you\'re greeted by an updated kitchen and baths, showcasing modern design elements and premium fixtures. The kitchen, a focal point of the home, boasts pristine countertops, ample storage, and high-end appliances, making it a chefl's delight and an ideal space for entertaining. Enhancing the interior, wood-look vinyl plank flooring creates a seamless and refined aesthetic throughout the living areas. Its durability ensures long-lasting beauty and easy maintenance, catering to both style and practicality. Outside, the property offers a range of desirable amenities. Assigned parking provides convenience, while bike racks promote an active lifestyle along the nearby scenic routes. The courtyard serves as a tranquil retreat, perfect for relaxation or outdoor gatherings. Additionally, the included storage closet offers practical solutions for organizing belongings and beach essentials. This residence epitomizes coastal living at its finest. Seize the opportunity to make 2137 Asbury Ave, Unit 17 your new home, where comfort, convenience, and timeless elegance await. Schedule your showing today to experience the allure of this exceptional property firsthand.