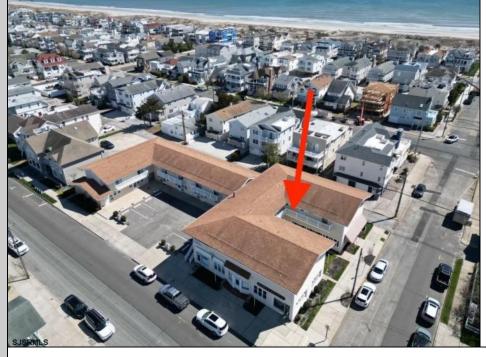

## **COMMENTS**

Welcome to 2137 Asbury Ave, Unit 17, located in the coveted Ocean City Goldcoast area. This meticulously maintained 2-bedroom, 2-full bath residence offers a harmonious blend of comfort and sophistication. Upon entry, you're greeted by an updated kitchen and baths, showcasing modern design elements and premium fixtures. The kitchen, a focal point of the home, boasts pristine countertops, ample storage, and high-end appliances, making it a cheft's delight and an ideal space for entertaining. Enhancing the interior, wood-look vinyl plank flooring creates a seamless and refined aesthetic throughout the living areas. Its durability ensures long-lasting beauty and easy maintenance, catering to both style and practicality. Outside, the property offers a range of desirable amenities. Assigned parking provides convenience, while bike racks promote an active lifestyle along the nearby scenic routes. The courtyard serves as a tranquil retreat, perfect for relaxation or outdoor gatherings. Additionally, the included storage closet offers practical solutions for organizing belongings and beach essentials. This residence epitomizes coastal living at its finest. Seize the opportunity to make 2137 Asbury Ave, Unit 17 your new home, where comfort, convenience, and timeless elegance await. Schedule your showing today to experience the allure of this exceptional property firsthand.