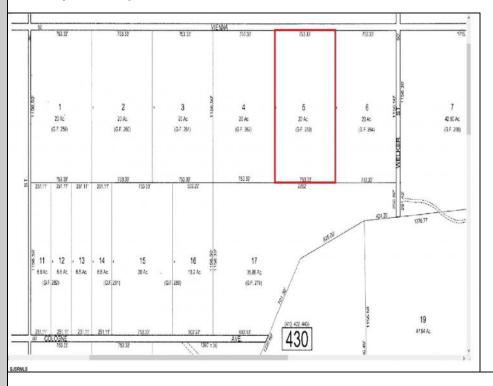

# 00 Vienna

### Galloway Township, NJ 08205

#### COMMENTS

20 Acre Wooded Lot in Galloway NJ - The lot is not buildable - unless someone constructs Vienna Avenue to Township standards. But any development on the property first requires approval from the Pinelands Commission. The lot is covered in wetlands and wetlands buffers. It's not going to be easy to develop the lot. The access to the lot is the hurdle. Please contact Galloway Twp regarding any questions about the lot. Owner and agents will not be able to answer any questions.