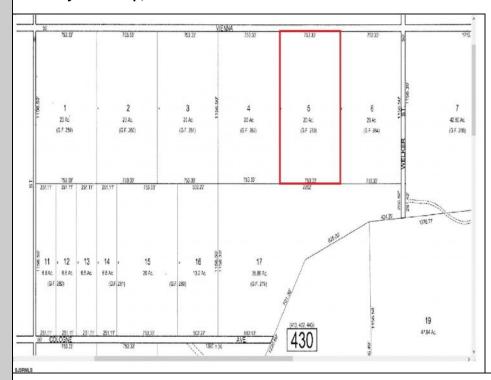

## **COMMENTS**

20 Acre Wooded Lot in Galloway NJ - The lot is not buildable - unless someone constructs Vienna Avenue to Township standards. But any development on the property first requires approval from the Pinelands Commission. The lot is covered in wetlands and wetlands buffers. It's not going to be easy to develop the lot. The access to the lot is the hurdle. Please contact Galloway Twp regarding any questions about the lot. Owner and agents will not be able to answer any questions.