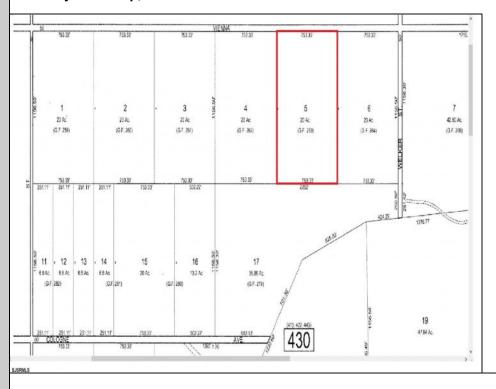

#### COMMENTS

20 Acre Wooded Lot in Galloway NJ - The lot is not buildable - unless someone constructs Vienna Avenue to Township standards. But any development on the property first requires approval from the Pinelands Commission. The lot is covered in wetlands and wetlands buffers. It's not going to be easy to develop the lot. The access to the lot is the hurdle. Please contact Galloway Twp regarding any questions about the lot. Owner and agents will not be able to answer any questions.