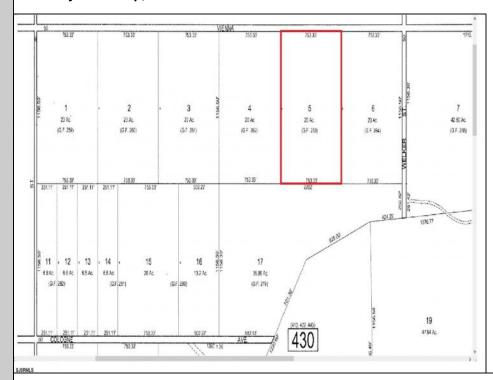

Berger Realty, Inc. 3160 Asbury Avenue Ocean City, NJ 08226 1-877-237-4371 / 609-399-0076 ☑ info@bergerrealty.com

00 Vienna Galloway Township, NJ 08205

Asking \$79,000.00

## **COMMENTS**

20 Acre Wooded Lot in Galloway NJ - The lot is not buildable - unless someone constructs Vienna Avenue to Township standards. But any development on the property first requires approval from the Pinelands Commission. The lot is covered in wetlands and wetlands buffers. It's not going to be easy to develop the lot. The access to the lot is the hurdle. Please contact Galloway Twp regarding any questions about the lot. Owner and agents will not be able to answer any questions.