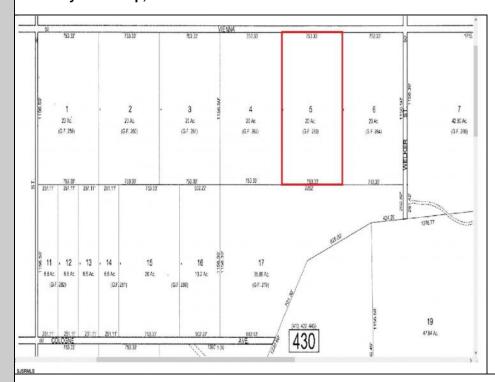

Berger Realty, Inc. 3160 Asbury Avenue Ocean City, NJ 08226 1-877-237-4371 / 609-399-0076 info@bergerrealty.com

00 Vienna Galloway Township, NJ 08205

Asking \$79,000.00

## **COMMENTS**

20 Acre Wooded Lot in Galloway NJ - The lot is not buildable - unless someone constructs Vienna Avenue to Township standards. But any development on the property first requires approval from the Pinelands Commission. The lot is covered in wetlands and wetlands buffers. It\'s not going to be easy to develop the lot. The access to the lot is the hurdle. Please contact Galloway Twp regarding any questions about the lot. Owner and agents will not be able to answer any questions.