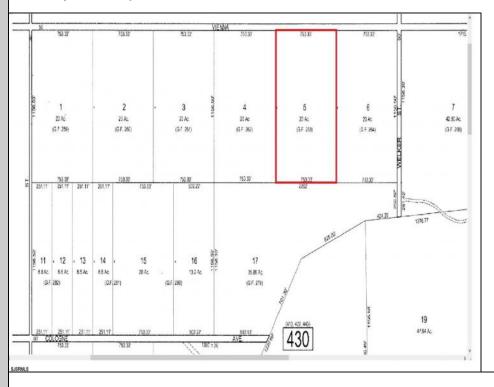

#### COMMENTS

20 Acre Wooded Lot in Galloway NJ - The lot is not buildable - unless someone constructs Vienna Avenue to Township standards. But any development on the property first requires approval from the Pinelands Commission. The lot is covered in wetlands and wetlands buffers. It's not going to be easy to develop the lot. The access to the lot is the hurdle. Please contact Galloway Twp regarding any questions about the lot. Owner and agents will not be able to answer any questions.