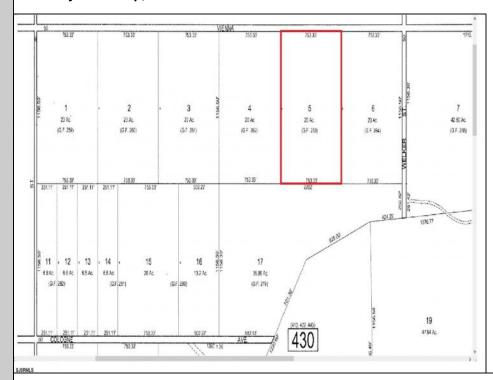

## **COMMENTS**

20 Acre Wooded Lot in Galloway NJ - The lot is not buildable - unless someone constructs Vienna Avenue to Township standards. But any development on the property first requires approval from the Pinelands Commission. The lot is covered in wetlands and wetlands buffers. It's not going to be easy to develop the lot. The access to the lot is the hurdle. Please contact Galloway Twp regarding any questions about the lot. Owner and agents will not be able to answer any questions.