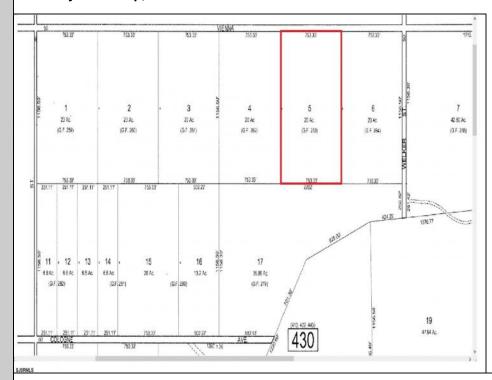

## **COMMENTS**

20 Acre Wooded Lot in Galloway NJ - The lot is not buildable - unless someone constructs Vienna Avenue to Township standards. But any development on the property first requires approval from the Pinelands Commission. The lot is covered in wetlands and wetlands buffers. It\'s not going to be easy to develop the lot. The access to the lot is the hurdle. Please contact Galloway Twp regarding any questions about the lot. Owner and agents will not be able to answer any questions.

## PROPERTY DETAILS

Ask for Graham Ginn Berger Realty Inc 3160 Asbury Avenue, Ocean City Call: 609-399-0076 Email to: gmg@bergerrealty.com https://www.ocnj.com