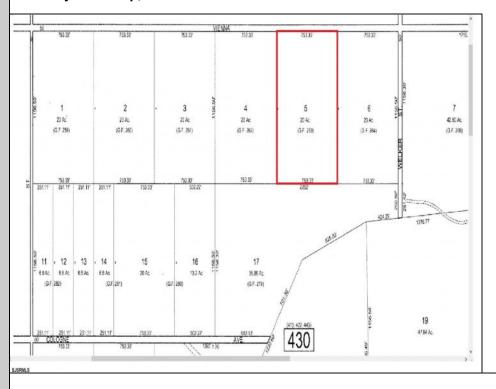

# 00 Vienna

### Galloway Township, NJ 08205

#### COMMENTS

20 Acre Wooded Lot in Galloway NJ - The lot is not buildable - unless someone constructs Vienna Avenue to Township standards. But any development on the property first requires approval from the Pinelands Commission. The lot is covered in wetlands and wetlands buffers. It's not going to be easy to develop the lot. The access to the lot is the hurdle. Please contact Galloway Twp regarding any questions about the lot. Owner and agents will not be able to answer any questions.