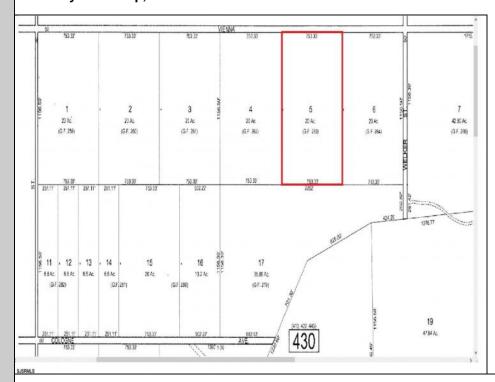

Berger Realty, Inc. 3160 Asbury Avenue Ocean City, NJ 08226 1-877-237-4371 / 609-399-0076 info@bergerrealty.com

00 Vienna Galloway Township, NJ 08205

Asking \$79,000.00

## **COMMENTS**

20 Acre Wooded Lot in Galloway NJ - The lot is not buildable - unless someone constructs Vienna Avenue to Township standards. But any development on the property first requires approval from the Pinelands Commission. The lot is covered in wetlands and wetlands buffers. It's not going to be easy to develop the lot. The access to the lot is the hurdle. Please contact Galloway Twp regarding any questions about the lot. Owner and agents will not be able to answer any questions.