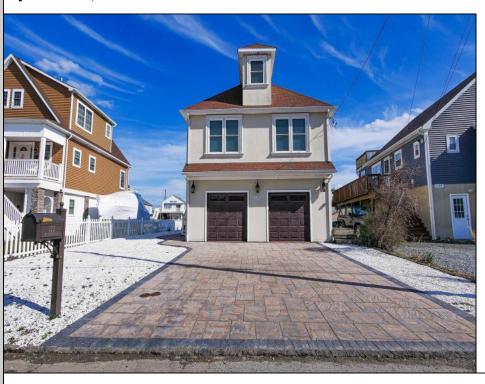

Ocean 17 1670 Boardwalk Ocean City, NJ 08226 609-391-0500

oc17@BergerRealty.com

133 Captains Dr Mystic Island, NJ 08087

Asking \$725,000.00

## **COMMENTS**

WATERFRONT! You\'ll be surprised and enchanted when you walk into this custom built home with a Tuscan flair and it\'s fine attention to detail. Custom 3/4\" dark hardwood floors throughout. Custom upgraded kitchen with custom cabinets, built in liquor cabinet. Upgraded Samsung stainless steel appliances. Full appliance package plus new washer and dryer. Continuous hot water tank. Means you can shower, wash dishes and wash cloths all at once. Shades throughout. 2 beautifully designed unique bathrooms. All countertops in kit. and bathroom are granite. 9\' ceiling on main floor. Wired through the home for security system, internet, etc. Deck off the kit. and DR. overlooking lagoon and deck and bulk heading. Maintenance free yard. Paved driveway. 2 car garage with storage behind garage with an overhead door leading off the back of garage to back yard. Second floor is encapsulated w/spray foam insulation. Bathroom\'s exterior walls were spray foam. Interior walls were sound insulated. Hot water is on demand. Laundry room ceiling is cedar lined. Interior entry closet cedar lined ceiling. Bedroom doors are pocket doors. STAIRS TO THE SECOND FLOOR are see thru with steel stringers. Walls in garage are breakaway walls. Windows and doors are hurricane impact rated.