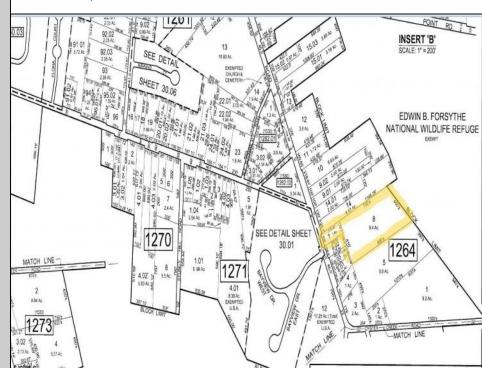

## COMMENTS

\*\*NEW LISTING!!\*\* 10.24 ROLLING WOODED ACRES!! Appears to meet ALL TOWNSHIP REQUIREMENTS for a 2 LOT SUBDIVISION or keep it the way it is and BUILD YOUR DREAM ESTATE!! \"JUST ABSOLUTLEY BEAUTIFUL PROPERTY!! BACKS UP TO THE Wildlife Refuge AS WELL!\" Walking distance to OYSTER Creek RESTAURANT, boat access a mile away at Scotts Landing/Edwin Forsythe Wildlife Refuge boat ramp. Hurry this will not last long! PROPERTY DETAILS