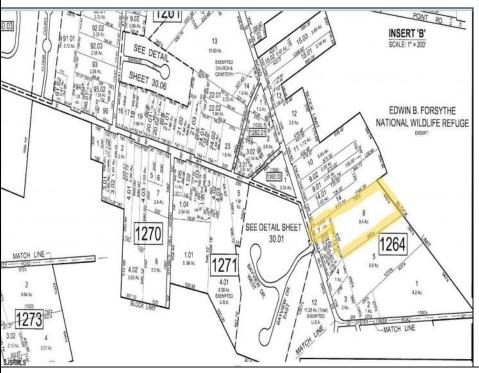

## **COMMENTS**

\*\*NEW LISTING!!\*\* 10.24 ROLLING WOODED ACRES!! Appears to meet ALL TOWNSHIP REQUIREMENTS for a 2 LOT SUBDIVISION or keep it the way it is and BUILD YOUR DREAM ESTATE!! \"JUST ABSOLUTLEY BEAUTIFUL PROPERTY!! BACKS UP TO THE Wildlife Refuge AS WELL!\" Walking distance to OYSTER Creek RESTAURANT, boat access a mile away at Scotts Landing/Edwin Forsythe Wildlife Refuge boat ramp. Hurry this will not last long!