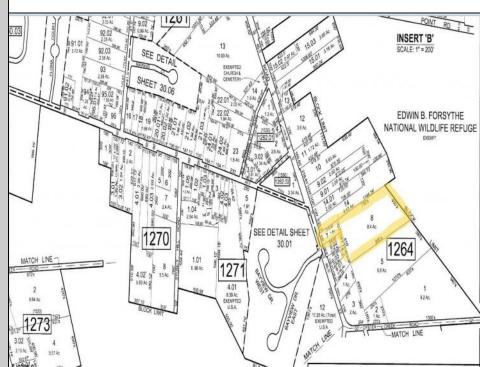

## COMMENTS

\*\*NEW LISTING!!\*\* 10.24 ROLLING WOODED ACRES!! Appears to meet ALL TOWNSHIP REQUIREMENTS for a 2 LOT SUBDIVISION or keep it the way it is and BUILD YOUR DREAM ESTATE!! \"JUST ABSOLUTLEY BEAUTIFUL PROPERTY!! BACKS UP TO THE Wildlife Refuge AS WELL!\" Walking distance to OYSTER Creek RESTAURANT, boat access a mile away at Scotts Landing/Edwin Forsythe Wildlife Refuge boat ramp. Hurry this will not last long! PROPERTY DETAILS