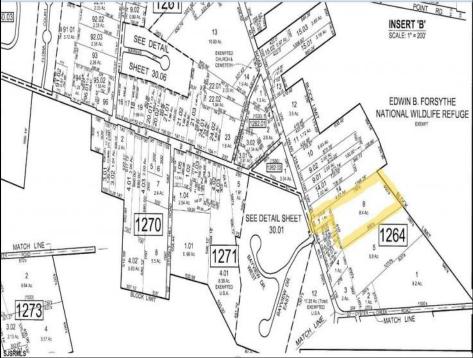

## **COMMENTS**

\*\*NEW LISTING!!\*\* 10.24 ROLLING WOODED ACRES!! Appears to meet ALL TOWNSHIP REQUIREMENTS for a 2 LOT SUBDIVISION or keep it the way it is and BUILD YOUR DREAM ESTATE!! \"JUST ABSOLUTLEY BEAUTIFUL PROPERTY!! BACKS UP TO THE Wildlife Refuge AS WELL!\" Walking distance to OYSTER Creek RESTAURANT, boat access a mile away at Scotts Landing/Edwin Forsythe Wildlife Refuge boat ramp. Hurry this will not last long!