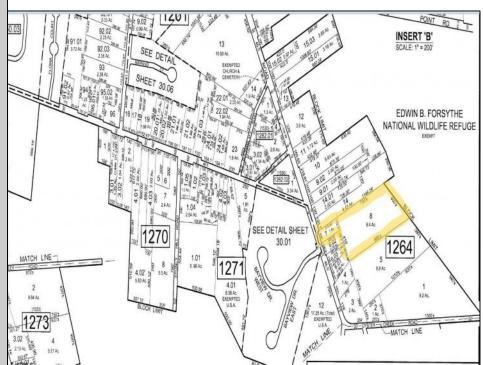

## COMMENTS

\*\*NEW LISTING!!\*\* 10.24 ROLLING WOODED ACRES!! Appears to meet ALL TOWNSHIP REQUIREMENTS for a 2 LOT SUBDIVISION or keep it the way it is and BUILD YOUR DREAM ESTATE!! \"JUST ABSOLUTLEY BEAUTIFUL PROPERTY!! BACKS UP TO THE Wildlife Refuge AS WELL!\" Walking distance to OYSTER Creek RESTAURANT, boat access a mile away at Scotts Landing/Edwin Forsythe Wildlife Refuge boat ramp. Hurry this will not last long! PROPERTY DETAILS