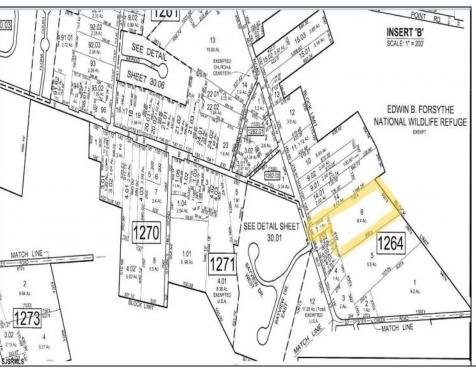

## **COMMENTS**

\*\*NEW LISTING!!\*\* 10.24 ROLLING WOODED ACRES!! Appears to meet ALL TOWNSHIP REQUIREMENTS for a 2 LOT SUBDIVISION or keep it the way it is and BUILD YOUR DREAM ESTATE!! \"JUST ABSOLUTLEY BEAUTIFUL PROPERTY!! BACKS UP TO THE Wildlife Refuge AS WELL!\" Walking distance to OYSTER Creek RESTAURANT, boat access a mile away at Scotts Landing/Edwin Forsythe Wildlife Refuge boat ramp. Hurry this will not last long!