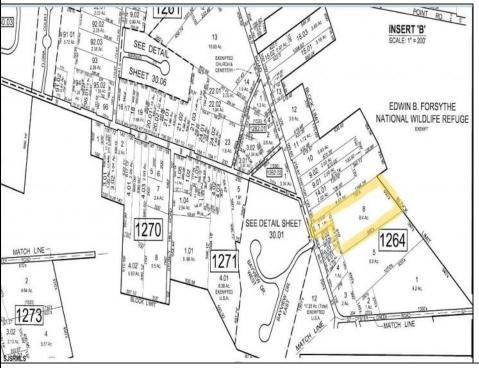

## **COMMENTS**

\*\*NEW LISTING!!\*\* 10.24 ROLLING WOODED ACRES!! Appears to meet ALL TOWNSHIP REQUIREMENTS for a 2 LOT SUBDIVISION or keep it the way it is and BUILD YOUR DREAM ESTATE!! \"JUST ABSOLUTLEY BEAUTIFUL PROPERTY!! BACKS UP TO THE Wildlife Refuge AS WELL!\" Walking distance to OYSTER Creek RESTAURANT, boat access a mile away at Scotts Landing/Edwin Forsythe Wildlife Refuge boat ramp. Hurry this will not last long!