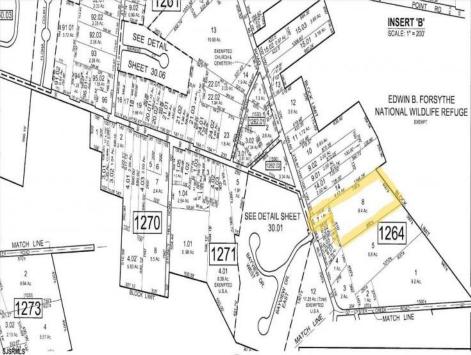

## **COMMENTS**

\*\*NEW LISTING!!\*\* 10.24 ROLLING WOODED ACRES!! Appears to meet ALL TOWNSHIP REQUIREMENTS for a 2 LOT SUBDIVISION or keep it the way it is and BUILD YOUR DREAM ESTATE!! \"JUST ABSOLUTLEY BEAUTIFUL PROPERTY!! BACKS UP TO THE Wildlife Refuge AS WELL!\" Walking distance to OYSTER Creek RESTAURANT, boat access a mile away at Scotts Landing/Edwin Forsythe Wildlife Refuge boat ramp. Hurry this will not last long!