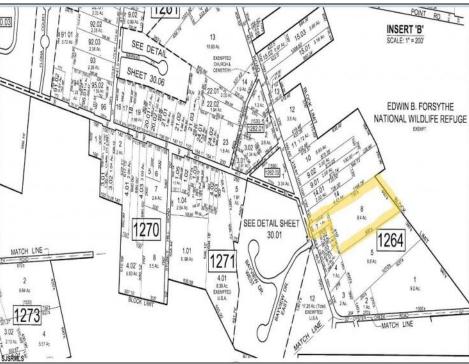

## **COMMENTS**

\*\*NEW LISTING!!\*\* 10.24 ROLLING WOODED ACRES!! Appears to meet ALL TOWNSHIP REQUIREMENTS for a 2 LOT SUBDIVISION or keep it the way it is and BUILD YOUR DREAM ESTATE!! \"JUST ABSOLUTLEY BEAUTIFUL PROPERTY!! BACKS UP TO THE Wildlife Refuge AS WELL!\" Walking distance to OYSTER Creek RESTAURANT, boat access a mile away at Scotts Landing/Edwin Forsythe Wildlife Refuge boat ramp. Hurry this will not last long!