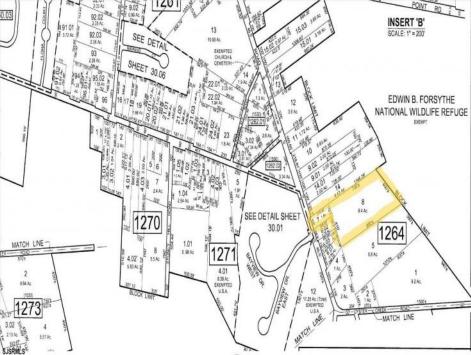

## 905 Moss Mill Leeds Point, NJ 08205

## **COMMENTS**

\*\*NEW LISTING!!\*\* 10.24 ROLLING WOODED ACRES!! Appears to meet ALL TOWNSHIP REQUIREMENTS for a 2 LOT SUBDIVISION or keep it the way it is and BUILD YOUR DREAM ESTATE!! \"JUST ABSOLUTLEY BEAUTIFUL PROPERTY!! BACKS UP TO THE Wildlife Refuge AS WELL!\" Walking distance to OYSTER Creek RESTAURANT, boat access a mile away at Scotts Landing/Edwin Forsythe Wildlife Refuge boat ramp. Hurry this will not last long!