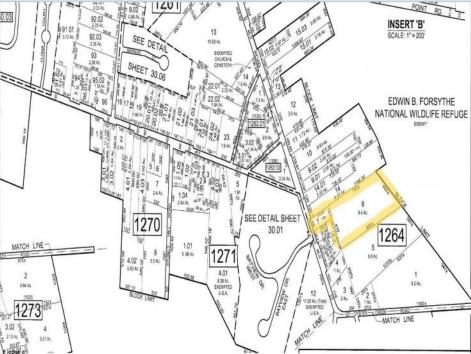

## **COMMENTS**

\*\*NEW LISTING!!\*\* 10.24 ROLLING WOODED ACRES!! Appears to meet ALL TOWNSHIP REQUIREMENTS for a 2 LOT SUBDIVISION or keep it the way it is and BUILD YOUR DREAM ESTATE!! \"JUST ABSOLUTLEY BEAUTIFUL PROPERTY!! BACKS UP TO THE Wildlife Refuge AS WELL!\" Walking distance to OYSTER Creek RESTAURANT, boat access a mile away at Scotts Landing/Edwin Forsythe Wildlife Refuge boat ramp. Hurry this will not last long!