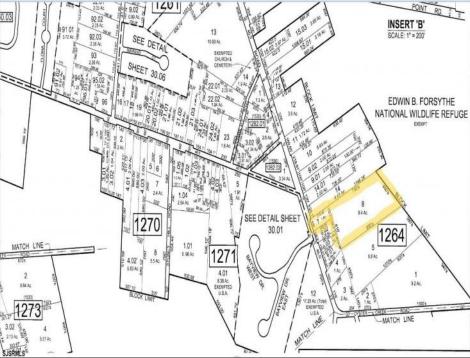

## **COMMENTS**

\*\*NEW LISTING!!\*\* 10.24 ROLLING WOODED ACRES!! Appears to meet ALL TOWNSHIP REQUIREMENTS for a 2 LOT SUBDIVISION or keep it the way it is and BUILD YOUR DREAM ESTATE!! \"JUST ABSOLUTLEY BEAUTIFUL PROPERTY!! BACKS UP TO THE Wildlife Refuge AS WELL!\" Walking distance to OYSTER Creek RESTAURANT, boat access a mile away at Scotts Landing/Edwin Forsythe Wildlife Refuge boat ramp. Hurry this will not last long!