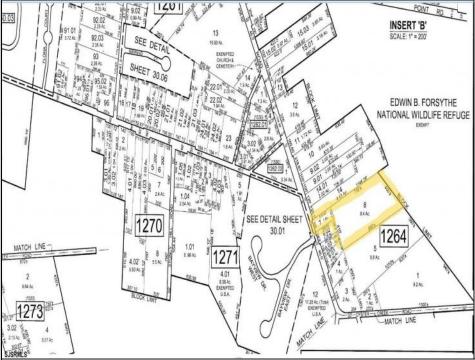

## **COMMENTS**

\*\*NEW LISTING!!\*\* 10.24 ROLLING WOODED ACRES!! Appears to meet ALL TOWNSHIP REQUIREMENTS for a 2 LOT SUBDIVISION or keep it the way it is and BUILD YOUR DREAM ESTATE!! \"JUST ABSOLUTLEY BEAUTIFUL PROPERTY!! BACKS UP TO THE Wildlife Refuge AS WELL!\" Walking distance to OYSTER Creek RESTAURANT, boat access a mile away at Scotts Landing/Edwin Forsythe Wildlife Refuge boat ramp. Hurry this will not last long!