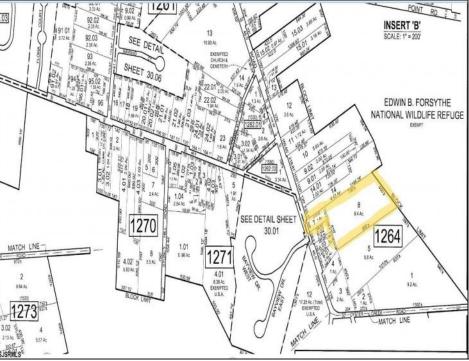

## **COMMENTS**

\*\*NEW LISTING!!\*\* 10.24 ROLLING WOODED ACRES!! Appears to meet ALL TOWNSHIP REQUIREMENTS for a 2 LOT SUBDIVISION or keep it the way it is and BUILD YOUR DREAM ESTATE!! \"JUST ABSOLUTLEY BEAUTIFUL PROPERTY!! BACKS UP TO THE Wildlife Refuge AS WELL!\" Walking distance to OYSTER Creek RESTAURANT, boat access a mile away at Scotts Landing/Edwin Forsythe Wildlife Refuge boat ramp. Hurry this will not last long!